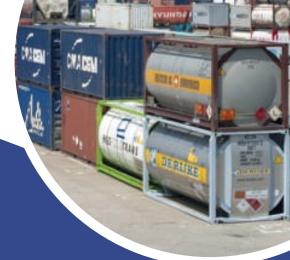

#### **INSPECTION EQUIPMENT**

TCSE Singapore conduct varies kind of inspection on the intermodal equipment such as

- Dry-van Container
- Flat-Rack Container
- Heating Tank
- Off-Shore Container
- Reefer Container
- Bitumen Tank

- Open-top Container
- ISO Tank Container
- Gas Tank
- Off-Shore Tank
- Swap Bodies

- Reefer Machinery
- Reefer Tank
- Cryogenic Tank
- Flexi Tank
- IBC Tank